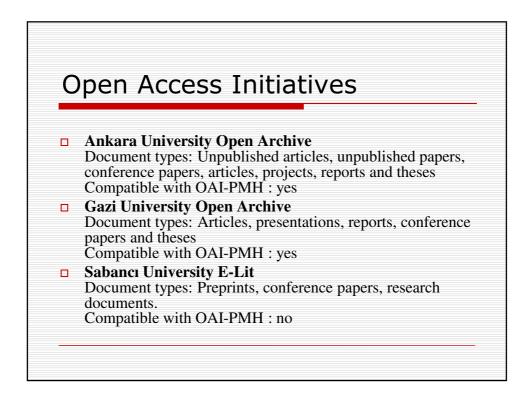

### Ankara University Open Archive

Ankara University, which major field of studies are health and natural sciences as well as social sciences, was founded in **1946** and is one of the most prestigious university in Turkey.

Ankara University OA is one of the first open access initiatives in Turkey. Open Access Project come into effect according to the administrative decision in *April 2005* and its main purpose is supporting scholarly research. The software is constructed on PHP based MySQL and in July 2005 has been uploaded to a server that is only used for open archive purposes.

## Ankara University Open Archive

According to the decision of administrative board in 2006 the graduate theses and dissertations as well as articles published in the journals have been included to the archive with the permission of their authors. 2072 scientific publications have been self-archived so far and are now accessible on the internet (http://acikarsiv.ankara.edu.tr/).

The open archive is compatible with OAI-PMH protocol.

## Gazi University Open Archive

Gazi University is founded in 1982. Being the leader of the country with its education faculties, Gazi University has faculties of industrial arts, Gazi education, vocational education, technical education, commerce and tourism.

Open Access Project come into effect according to the administrative decision in *February 2007*.

The open access archive is compatible with OAI-PMH. Gazi University Open Archive currently holds **189** scientific publications including **a**rticles, presentations, reports, conference papers, educational materials and theses.

http://www.acikarsiv.gazi.edu.tr/index.php