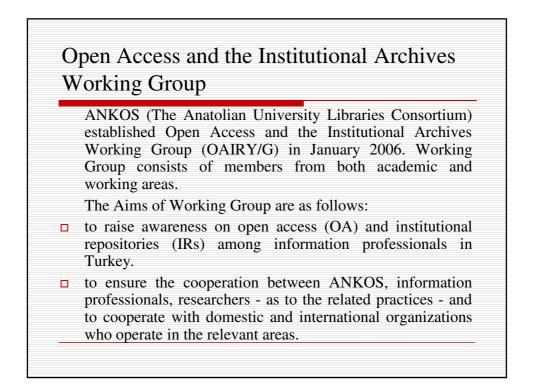

# **Open Access Initiatives**

The number of open archives is increasing especially at universities. Also many other institutions supports open access initiatives and starts to make their publications freely available on the internet. These are examples of some open access initiatives: