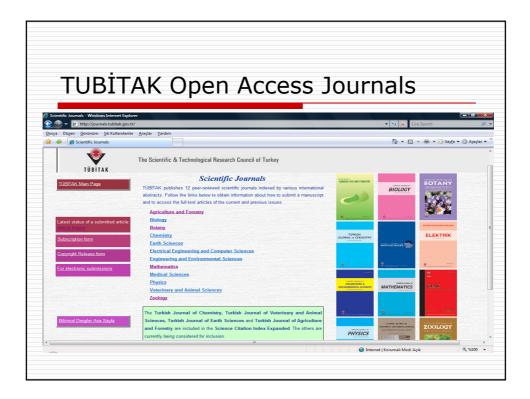

Some examples of Open Access Journals:

- TUBİTAK Open Access Journals
- **Turkish Librarianship Journal**
- □ Information World Journal

| T                            |                                                                                                                                                                                                                                                                                                                                                  |  |
|------------------------------|--------------------------------------------------------------------------------------------------------------------------------------------------------------------------------------------------------------------------------------------------------------------------------------------------------------------------------------------------|--|
| TUBİTAK Open Access Journals |                                                                                                                                                                                                                                                                                                                                                  |  |
|                              | TÜBİTAK (Scientific and Technical Research Council of<br>Turkey) publishes 12 peer-reviewed scientific journals indexed<br>by various international abstracts. The full-text articles of the<br>current and previous issues are accessible on the<br>http://journals.tubitak.gov.tr and listed at DOAT.The Scientific<br>Journals are as fallow; |  |
|                              | Agriculture and Forestry                                                                                                                                                                                                                                                                                                                         |  |
|                              | Biology                                                                                                                                                                                                                                                                                                                                          |  |
|                              | Botany                                                                                                                                                                                                                                                                                                                                           |  |
|                              | Chemistry                                                                                                                                                                                                                                                                                                                                        |  |
|                              | Earth Sciences                                                                                                                                                                                                                                                                                                                                   |  |
|                              | Electrical Engineering and Computer Sciences                                                                                                                                                                                                                                                                                                     |  |
|                              | Engineering and Environmental Sciences                                                                                                                                                                                                                                                                                                           |  |
|                              | Mathematics                                                                                                                                                                                                                                                                                                                                      |  |
|                              | Medical Sciences                                                                                                                                                                                                                                                                                                                                 |  |
|                              | Physics                                                                                                                                                                                                                                                                                                                                          |  |