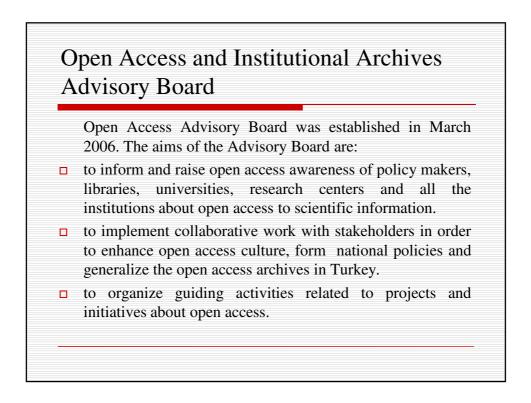

## Introduction

Open access initiative has been increasingly improving in the means of accessing information without borders in research area. In fact Open Access initiative has been started due to scientists concern and approach and aims to solve problems related to scientific communication systems.

Open access has been increasingly discussed in both theoretical and practical areas in Turkey recently. Many leading universities, institutions and associations have been forming open access archives and simultaneously taking up initiatives to improve open access awareness in the community by creating structures and arranging activities. This presentation gives an overview on open access activities and initiatives undertaken in Turkey.

Members of Advisory Board;

- ULAKBIM(Turkish Academic Network and Information Center)
- **TKD** (Turkish Library Association)
- □ ÜNAK (University and Research Library Association)
- ANKOS (The Anatolian University Libraries Consortium)